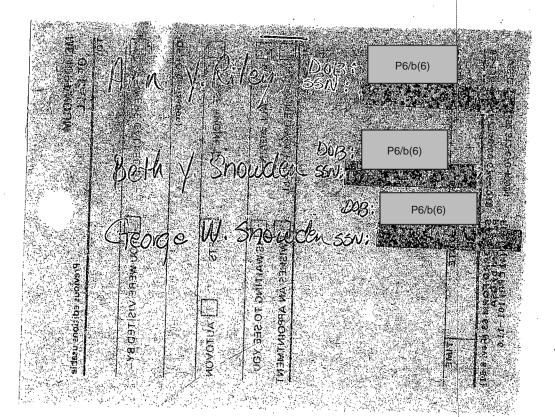

Comments:

These people will attend an event in the garden south of the  $Oval\ Office\ at\ 8:30\ a.m.$ 

TIME VISITOR'S LAST, FIRST NAME BIRTHDATE SOC. SEC. #

|         | *************************************** |             |
|---------|-----------------------------------------|-------------|
|         |                                         |             |
| 08:30am | Osborn                                  | June        |
| 08:30am | Robinson                                | Alexander   |
| 08:30am | Stiles                                  | B.J.        |
| 08:30am | Silver                                  | Jane        |
| 08:30am | Harrington                              | Mark        |
| 08:30am | Bross                                   | Daniel T.   |
| 08:30am | Krim                                    | Mathilde    |
| 08:30am | Byrnes                                  | Maureen K.  |
| 08:30am | Bailey                                  | William A.  |
| 08:30am | Temple                                  | Riley K.    |
| 08:30am | Curran                                  | James W.    |
| 08:30am | Fauci                                   | Anthony S.  |
| 08:30am | Hunter                                  | Nan D.      |
| 08:30am | Klepner                                 | Jerry       |
| 08:30am | Pizzo                                   | Philip A.   |
| 08:30am | Johnson                                 | Elaine M.   |
| 08:30am | Fleming                                 | Patricia S. |
| 08:30am | Zonana                                  | Victor      |
| 08:30am | Kovner                                  | Sarah       |
| 08:30am | Bowen                                   | G. Stephen  |
| 08:30am | Kessler                                 | David       |
| 08:30am | LaVelle                                 | Avis        |
| 08:30am | Widdus                                  | Roy         |
| 08:30am | Kunin                                   | Madeleine   |
| 08:30am | Riley                                   | Ann Y.      |
| 08:30am | Snowden                                 | Beth Y.     |
| 08:30am | Snowden                                 | George W.   |
| 08:30am | Conti                                   | John        |
| 08:30am | Moran                                   | Emily       |
| 08:30am | Rirecco                                 | Robert      |
| 08:30am | Tseng                                   | Phillip     |
| 08:30am | Haspel                                  | Abe         |
|         |                                         |             |

P6/b(6)

| 08:30am | Fredricks | Mark  |
|---------|-----------|-------|
|         |           |       |
| 08:30am | Silverman | Linda |
| 08:30am | Wall      | Ed    |
| 08:30am | Diaz      | Romy  |
| 08:30am | Noble     | Gary  |