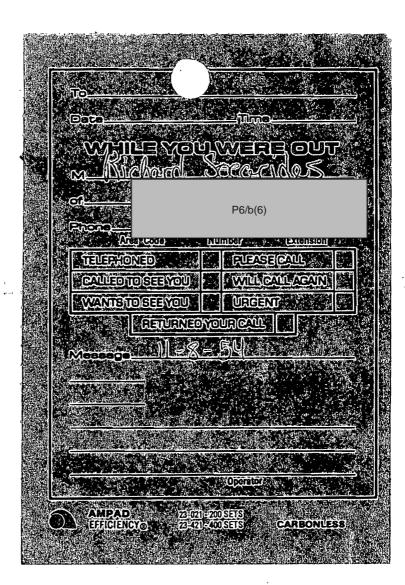

### RESTRICTION CODES

Presidential Records Act - [44 U.S.C. 2204(a)]

- P1 National Security Classified Information [(a)(1) of the PRA]
- P2 Relating to the appointment to Federal office [(a)(2) of the PRA]
- P3 Release would violate a Federal statute [(a)(3) of the PRA]
- P4 Release would disclose trade secrets or confidential commercial or financial information [(a)(4) of the PRA]
- P5 Release would disclose confidential advise between the President and his advisors, or between such advisors [a)(5) of the PRA]
- P6 Release would constitute a clearly unwarranted invasion of personal privacy [(a)(6) of the PRA]
  - C. Closed in accordance with restrictions contained in donor's deed of gift.
- PRM. Personal record misfile defined in accordance with 44 U.S.C. 2201(3).
  - RR. Document will be reviewed upon request.

Rosalyn M. Kelly WH

(202) 456-2249

Comments:

These people will attend an event with the President in the garden south of the Oval Office.

TIME VISITOR'S LAST, FIRST NAME BIRTHDATE SOC. SEC. #

08:30am CLAPS 08:30am

SOCARIDES

ROCCO

RICHARD

P6/b(6)

| DOCUMENT NO.<br>AND TYPE | SUBJECT/TITLE                | DATE | RESTRICTION |
|--------------------------|------------------------------|------|-------------|
| 006. note                | Re: names (partial) (1 page) | n.d. | P6/b(6)     |