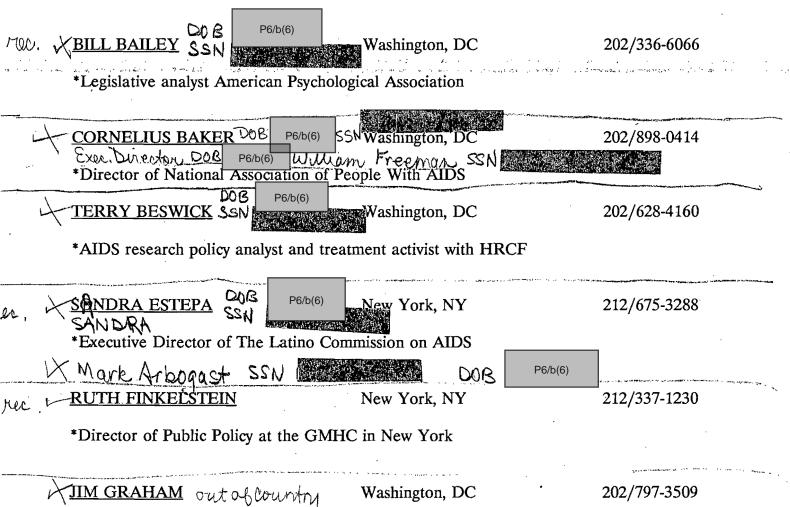

These individuals all coming to the Pres.'s press conference which ist at 8:30 a.m. in the garden outside the Oval Office.

| TIME                                                           | VISITOR'S LAST,                                                    | FIRST NAME                                    | BIRTHDATE | SOC. SEC. # |
|----------------------------------------------------------------|--------------------------------------------------------------------|-----------------------------------------------|-----------|-------------|
| 08:00am<br>08:00am<br>08:00am<br>08:00am<br>08:00am<br>08:00am | Taylor<br>Bailey<br>Baker<br>Beswick<br>Estepa<br>Arbogast<br>Levy | Bruce Bill Cornelius Terry Sandra Mark Marcia | P6/b(6)   |             |

Comments:

These people will attend an event in the garden south of the  $Oval\ Office\ at\ 8:30\ a.m.$ 

TIME VISITOR'S LAST, FIRST NAME BIRTHDATE SOC. SEC. #

|         | *************************************** |             |
|---------|-----------------------------------------|-------------|
|         |                                         |             |
| 08:30am | Osborn                                  | June        |
| 08:30am | Robinson                                | Alexander   |
| 08:30am | Stiles                                  | B.J.        |
| 08:30am | Silver                                  | Jane        |
| 08:30am | Harrington                              | Mark        |
| 08:30am | Bross                                   | Daniel T.   |
| 08:30am | Krim                                    | Mathilde    |
| 08:30am | Byrnes                                  | Maureen K.  |
| 08:30am | Bailey                                  | William A.  |
| 08:30am | Temple                                  | Riley K.    |
| 08:30am | Curran                                  | James W.    |
| 08:30am | Fauci                                   | Anthony S.  |
| 08:30am | Hunter                                  | Nan D.      |
| 08:30am | Klepner                                 | Jerry       |
| 08:30am | Pizzo                                   | Philip A.   |
| 08:30am | Johnson                                 | Elaine M.   |
| 08:30am | Fleming                                 | Patricia S. |
| 08:30am | Zonana                                  | Victor      |
| 08:30am | Kovner                                  | Sarah       |
| 08:30am | Bowen                                   | G. Stephen  |
| 08:30am | Kessler                                 | David       |
| 08:30am | LaVelle                                 | Avis        |
| 08:30am | Widdus                                  | Roy         |
| 08:30am | Kunin                                   | Madeleine   |
| 08:30am | Riley                                   | Ann Y.      |
| 08:30am | Snowden                                 | Beth Y.     |
| 08:30am | Snowden                                 | George W.   |
| 08:30am | Conti                                   | John        |
| 08:30am | Moran                                   | Emily       |
| 08:30am | Rirecco                                 | Robert      |
| 08:30am | Tseng                                   | Phillip     |
| 08:30am | Haspel                                  | Abe         |
|         |                                         |             |

P6/b(6)

| 08:30am | Fredricks | Mark  |
|---------|-----------|-------|
|         |           |       |
| 08:30am | Silverman | Linda |
| 08:30am | Wall      | Ed    |
| 08:30am | Diaz      | Romy  |
| 08:30am | Noble     | Gary  |